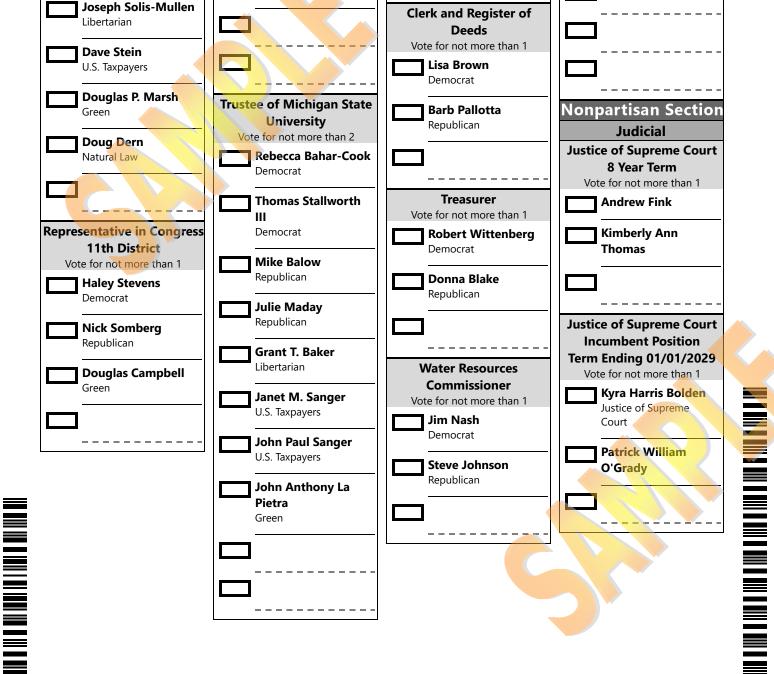

#### **Partisan Section Governor of Wayne State County Commissioner** Legislative University **11th District Straight Party Ticket Representative in State** Vote for not more than 2 Vote for not more than 1 Vote for not more than 1 Legislature Rasha Demashkieh **Marcia Gershenson 19th District Democratic Party** Democrat Democrat Vote for not more than 1 **Republican Party** Samantha Steckloff Mark T. Gaffney Johnnette Eggert Democrat Democrat Republican **Libertarian Party** Kevin J. Hammer **Michael Busuito U.S. Taxpayers Party** Republican Republican **Green Party** Sunny Reddy Township Republican **Supervisor** Working Class Party Vote for not more than 1 **State Boards Farid Ishac** Dani Walsh Natural Law Party Member of the State Board Libertarian Democrat of Education Vote for not more than 2 William Mohr II Presidential Michael D. McCready U.S. Taxpayers **Theodore Jones Electors of President and** Republican Democrat Vice-President of the Sami Makhoul **United States** Green **Adam Frederick** Vote for not more than 1 Zemke Kamala D. Harris Suzanne Roehrig Democrat Clerk Tim Walz Working Class Vote for not more than 1 Democrat Tom McMillin Martin C. Brook Kathleen Oakford Republican Democrat **Donald J. Trump** Natural Law J. D. Vance Nikki Snyder Republican Republican **Chase Oliver** Scotty Boman Treasurer Mike ter Maat Libertarian Vote for not more than 1 Libertarian **Michael E. Schostak Ted Gerrard** County **Randall Terry** Republican U.S. Taxpayers **County Executive** Stephen E. Broden Vote for not more than 1 Christine C. Schwartz U.S. Taxpayers **David Coulter** U.S. Taxpayers \_ \_ \_ \_ \_ \_ \_ \_ Democrat **Jill Stein** Trustee **Rudolph Ware** Mary Anne Hering Nik Gjonaj Vote for not more than 4 Working Class Green Republican Oscar Garner, Jr. Robert F. Kennedy, Democrat Jr. **Roman Grigoriev Nicole Shanahan** Democrat Natural Law **Prosecuting Attorney** \_ \_ \_ \_ \_ \_ \_ \_ \_ \_ \_ \_ \_ Vote for not more than **Valerie Sayles** Joseph Kishore **Regent of the University of** Karen McDonald Jerry White Murray Michigan Democrat No Party Affiliation Democrat Vote for not more than 2 **Denise Ilitch Cornel West** Scott Farida Mark Antakli Democrat Republican Republican Melina Abdullah No Party Affiliation Shauna Ryder Diggs **Neal Barnett** Democrat Republican \_ \_ \_ \_ \_ \_ Carl Meyers Sheriff Malissa Bossardet Republican Vote for not more than 1 Republican Congressional Amrit Kohli **United States Senator** Sevag Vartanian Christopher M. Democrat Vote for not more than 7 Republican Kolinski Elissa Slotkin Republican Michael J. Bouchard Democrat Andrew Chadderdon Republican Libertarian **Mike Rogers** Donna M. Oetman Republican U.S. Taxpayers